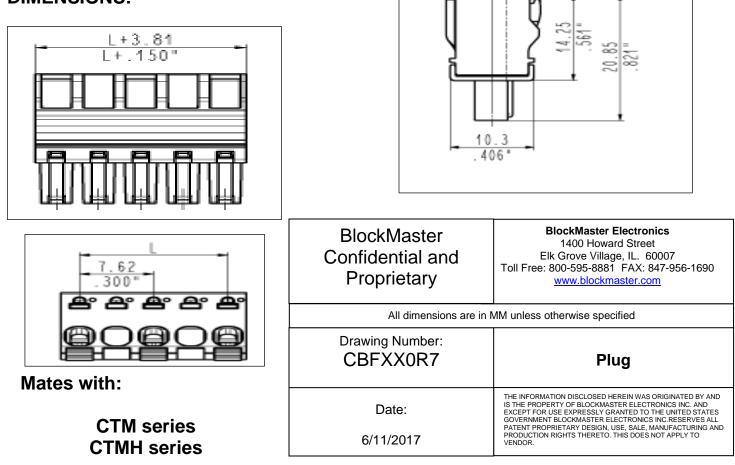

## **SPECIFICATIONS:**

Number of poles: 2 - 13 Sides configuration: Side stackable Pitch: 7.62 mm Voltage: 300V Current: 9A Wire section: 0.05 – 1.5 mm<sup>2</sup> / 30 – 14 AWG Available approvals: UL, CUL, IEC

Screw dimensions: N/A Insertion force per pole: max. 3 N Withdrawal force per pole: min. 1,5 N Recommended tightening Torque: 0.5 Nm Stripping length: 11.5 mm Operating temperature range: - 40°C to +65°C Contact resistance: <15 mOhm Insulation resistance: >1 GOhm

Spring contact: Tin-plated copper alloy Spring tightening: Stainless steel Insulating housing material: PA polyamide Color: Green (Standard)

## **DIMENSIONS:**

11.65

459

5.65

222