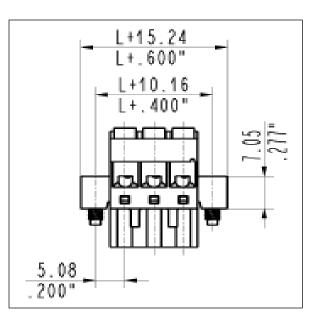

## **DIMENSIONS:**

| 2.54<br>.100"<br>.200"    | BlockMaster<br>Confidential and<br>Proprietary      | BlockMaster Electronics<br>1400 Howard Street<br>Elk Grove Village, IL. 60007<br>Toll Free: 800-595-8881 FAX: 847-956-1690<br>www.blockmaster.com                                                                            |
|---------------------------|-----------------------------------------------------|------------------------------------------------------------------------------------------------------------------------------------------------------------------------------------------------------------------------------|
|                           | All dimensions are in MM unless otherwise specified |                                                                                                                                                                                                                              |
| <u>д д</u>                | Drawing Number:<br>CCFXX0V5                         | Plug                                                                                                                                                                                                                         |
| Mates with:               |                                                     | THE INFORMATION DISCLOSED HEREIN WAS ORIGINATED BY AND                                                                                                                                                                       |
| CIM series                | Date:                                               | THE INFORMATION DISCLOSED REFER VAS ORIGINALED AT AND<br>IS THE PROPERTY OF BLOCKMASTER ELECTRONICS INC. AND<br>EXCEPT FOR USE EXPRESSLY GRANTED TO THE UNITED STATES<br>GOVERNMENT BLOCKMASTER ELECTRONICS INC.RESERVES ALL |
| CIMH series<br>CPM series | 6/11/2017                                           | PATENT PROPRIETARY DESIGN, USE, SALE, MANUFACTURING AND<br>PRODUCTION RIGHTS THERETO. THIS DOES NOT APPLY TO<br>VENDOR.                                                                                                      |