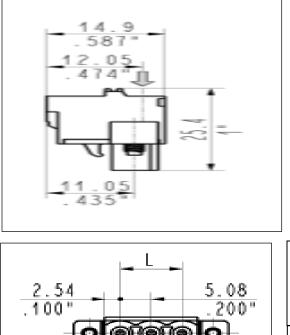

## **DIMENSIONS:**

| 2.54<br>.100"<br>.200"    | BlockMaster<br>Confidential and<br>Proprietary      | BlockMaster Electronics<br>1400 Howard Street<br>Elk Grove Village, IL. 60007<br>Toll Free: 800-595-8881 FAX: 847-956-1690<br>www.blockmaster.com                                                                            |
|---------------------------|-----------------------------------------------------|------------------------------------------------------------------------------------------------------------------------------------------------------------------------------------------------------------------------------|
|                           | All dimensions are in MM unless otherwise specified |                                                                                                                                                                                                                              |
| <u>д д</u>                | Drawing Number:<br>CCFXX0V5                         | Plug                                                                                                                                                                                                                         |
| Mates with:               |                                                     | THE INFORMATION DISCLOSED HEREIN WAS ORIGINATED BY AND                                                                                                                                                                       |
| CIM series                | Date:                                               | THE INFORMATION DISCLOSED REFER VAS ORIGINALED AT AND<br>IS THE PROPERTY OF BLOCKMASTER ELECTRONICS INC. AND<br>EXCEPT FOR USE EXPRESSLY GRANTED TO THE UNITED STATES<br>GOVERNMENT BLOCKMASTER ELECTRONICS INC.RESERVES ALL |
| CIMH series<br>CPM series | 6/11/2017                                           | PATENT PROPRIETARY DESIGN, USE, SALE, MANUFACTURING AND<br>PRODUCTION RIGHTS THERETO. THIS DOES NOT APPLY TO<br>VENDOR.                                                                                                      |