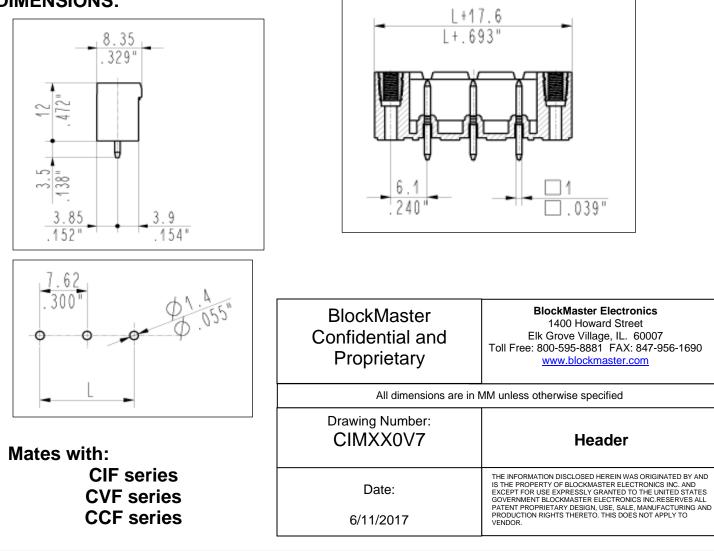

## **SCOPE:** This specification applies to – CIMXX0V7 - Header

## SPECIFICATIONS:

Number of poles: 2 – 12 Sides configuration: Flange Screws Pitch: 7.62 mm Voltage: 300V Current: 15A Wire section: 0.05 - 2.5 mm<sup>2</sup> Available approvals: UL, CSA, VDE, IMQ

Insertion force per pole: max. 3 N Withdrawal force per pole: min. 1,5 N PCB thickness: max. 2.4 mm Operating temperature range: - 40°C to +105°C Contact resistance: <15 mOhm Insulation resistance: >1 GOhm

Terminal contact: Nickel and tin on copper alloy Insulating housing material: PA polyamide Color: Green (Standard)

## **DIMENSIONS:**