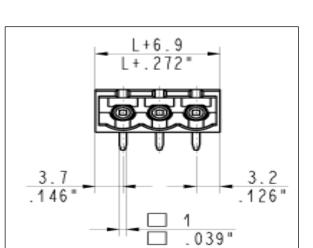

## **SCOPE:** This specification applies to – CIMXX9P5 - Header

## **SPECIFICATIONS:**

Number of poles: 2 – 25 Sides configuration: Polarized Pitch: 5.08 mm Voltage: 300V Current: 15A Wire section: 0.05 - 2.5 mm<sup>2</sup> Available approvals: UL, CSA, VDE, IMQ

Insertion force per pole: max. 3 N Withdrawal force per pole: min. 1,5 N PCB thickness: max. 2.4 mm Operating temperature range: - 40°C to +105°C Contact resistance: <15 mOhm Insulation resistance: >1 GOhm

Terminal contact: Nickel and tin on copper alloy Insulating housing material: PA polyamide Color: Green (Standard)

## **DIMENSIONS:**