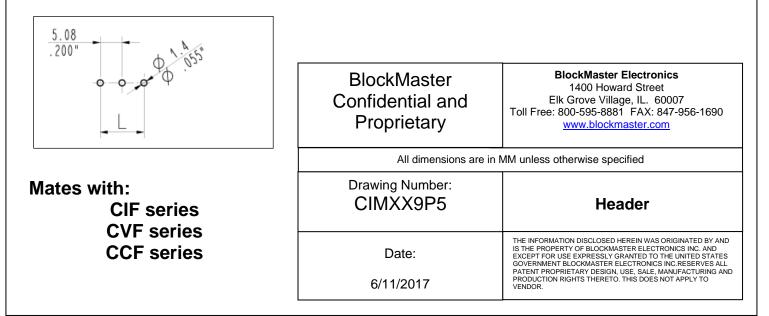

## **SCOPE:** This specification applies to – CIMXX9P5 - Header

## **DIMENSIONS:**