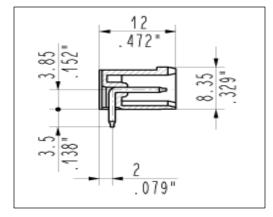

## **SCOPE:** This specification applies to – CIMXX9P5 - Header

## **SPECIFICATIONS:**

Number of poles: 2 – 25 Sides configuration: Polarized Pitch: 5.08 mm Voltage: 300V Current: 15A Wire section: 0.05 - 2.5 mm<sup>2</sup> Available approvals: UL, CSA, VDE, IMQ

Insertion force per pole: max. 3 N Withdrawal force per pole: min. 1,5 N PCB thickness: max. 2.4 mm Operating temperature range: - 40°C to +105°C Contact resistance: <15 mOhm Insulation resistance: >1 GOhm

Terminal contact: Nickel and tin on copper alloy Insulating housing material: PA polyamide Color: Green (Standard)

## **DIMENSIONS:**