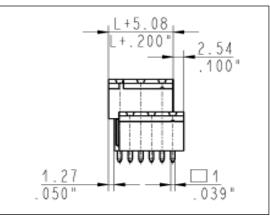

## **SPECIFICATIONS:**

Number of poles: 2 - 12 Number of levels: 2 Sides configuration: Modular Pitch: 5.08 mm Voltage: 300V Current: 12A Wire section: 0.05 – 2.5 mm<sup>2</sup> Available approvals: UL, VDE, IMQ, CSA

Insertion force per pole: max 3N Withdrawal force per pole: min 1,5N PCB thickness: max 2.4mm Operating temperature range: - 40°C to +105°C Contact resistance: <15 mOhm Insulation resistance: >1 GOhm

Terminal contact: Nickel and tin on copper alloy Insulating housing material: PA polyamide Color: Green (Standard)

## **DIMENSIONS:**





Mates with: CIF series CVF series CCF series