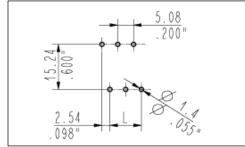

## **SPECIFICATIONS:**

Number of poles: 2 - 12 Number of levels: 2 Sides configuration: Modular Pitch: 5.08 mm Voltage: 300V Current: 12A Wire section: 0.05 – 2.5 mm<sup>2</sup> Available approvals: UL, VDE, IMQ, CSA

Insertion force per pole: max 3N Withdrawal force per pole: min 1,5N PCB thickness: max 2.4mm Operating temperature range: - 40°C to +105°C Contact resistance: <15 mOhm Insulation resistance: >1 GOhm

Terminal contact: Nickel and tin on copper alloy Insulating housing material: PA polyamide Color: Green (Standard)

## **DIMENSIONS:**





Mates with: CIF series CVF series CCF series