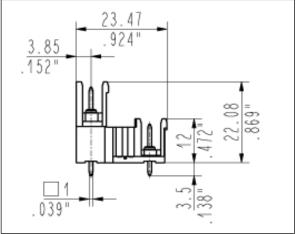

## **SPECIFICATIONS:**

Number of poles: 2 - 12 Number of levels: 2 Sides configuration: Modular Pitch: 5.08 mm Voltage: 300V Current: 12A Wire section: 0.05 – 2.5 mm<sup>2</sup> Available approvals: UL, VDE, IMQ, CSA

Insertion force per pole: max 3N Withdrawal force per pole: min 1,5N PCB thickness: max 2.4mm Operating temperature range: - 40°C to +105°C Contact resistance: <15 mOhm Insulation resistance: >1 GOhm

Terminal contact: Nickel and tin on copper alloy Insulating housing material: PA polyamide Color: Green (Standard)

## **DIMENSIONS:**





Mates with: CIF series CVF series CCF series