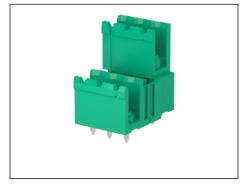

## **SPECIFICATIONS:**

Number of poles: 2 - 12 Number of levels: 2 Sides configuration: Modular Pitch: 5.08 mm Voltage: 300V Current: 12A Wire section: 0.05 – 2.5 mm<sup>2</sup> Available approvals: UL, VDE, IMQ, CSA

Insertion force per pole: max 3N Withdrawal force per pole: min 1,5N PCB thickness: max 2.4mm Operating temperature range: - 40°C to +105°C Contact resistance: <15 mOhm Insulation resistance: >1 GOhm

Terminal contact: Nickel and tin on copper alloy Insulating housing material: PA polyamide Color: Green (Standard)

## **DIMENSIONS:**

Mates with: CIF series CVF series CCF series