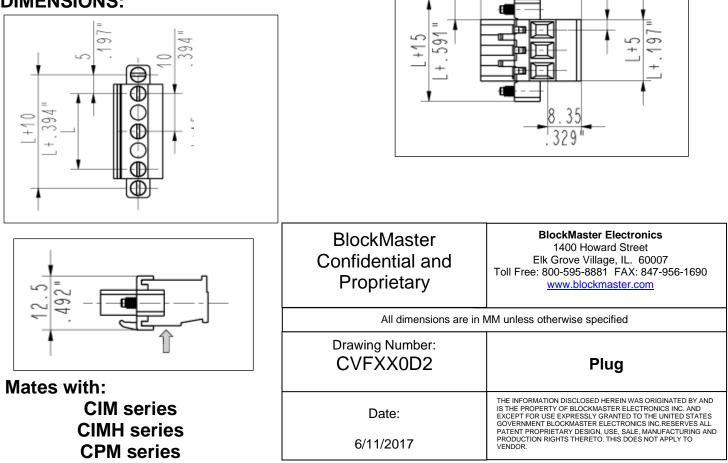

**SCOPE:** This specification applies to – CVFXX0D2 - Plug

## SPECIFICATIONS:

Number of poles: 2 – 8 Sides configuration: Right, locking screw flange Pitch: 10 mm Voltage: 600V Current: 15A Wire section: 0.05 - 2.5 mm<sup>2</sup> / 30 - 12 AWG Available approvals: UL, VDE, IMQ, CSA

Screw dimensions: M3 Insertion force per pole: max. 3 N Withdrawal force per pole: min. 1,5 N Recommended tightening Torque: 0.5 Nm Stripping length: 7.5 mm Operating temperature range: - 40°C to +105°C Contact resistance: <15 mOhm Insulation resistance: >1 GOhm

Screw material: Nickel-plated copper alloy Spring contact: Tin-plated copper alloy Clamp Tightening: Nickel-plated copper alloy Insulating housing material: PA polyamide **Color: Green (Standard)** 

## **DIMENSIONS:**







25

984

5