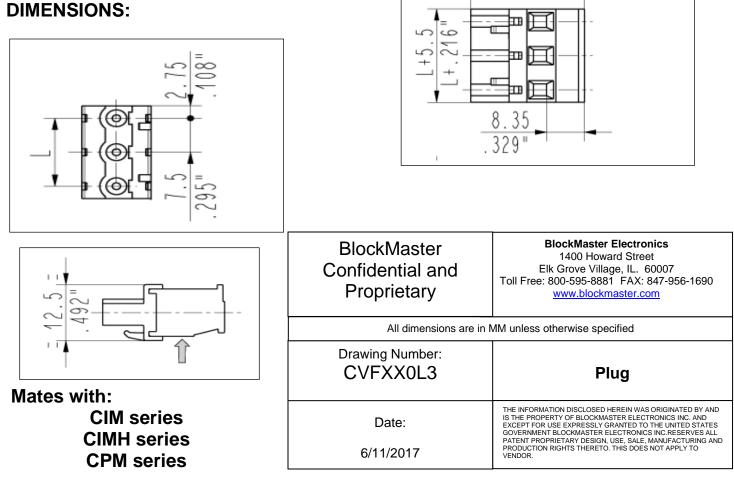

**SCOPE:** This specification applies to – CVFXX0L3 - Plug

## SPECIFICATIONS:

Number of poles: 2 – 25 Sides configuration: Left side stackable Pitch: 7.5 mm Voltage: 300V Current: 15A Wire section: 0.05 - 2.5 mm<sup>2</sup> / 30 - 12 AWG Available approvals: UL, VDE, IMQ, CSA

Screw dimensions: M3 Insertion force per pole: max. 3 N Withdrawal force per pole: min. 1,5 N Recommended tightening Torque: 0.5 Nm Stripping length: 7.5 mm Operating temperature range: - 40°C to +105°C Contact resistance: <15 mOhm Insulation resistance: >1 GOhm

Screw material: Nickel-plated copper alloy Spring contact: Tin-plated copper alloy Clamp Tightening: Nickel plated copper alloy Insulating housing material: PA polyamide **Color: Green (Standard)** 

25