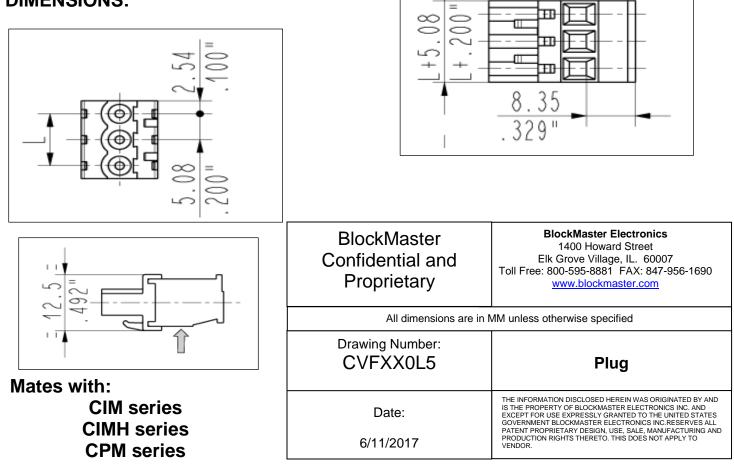

**SCOPE:** This specification applies to – CVFXX0L5 - Plug

## SPECIFICATIONS:

Number of poles: 2 – 25 Sides configuration: Left side stackable Pitch: 5.08 mm Voltage: 300V Current: 15A Wire section: 0.05 - 2.5 mm<sup>2</sup> / 30 - 12 AWG Available approvals: UL, VDE, IMQ, CSA

Screw dimensions: M3 Insertion force per pole: max. 3 N Withdrawal force per pole: min. 1,5 N Recommended tightening Torque: 0.5 Nm Stripping length: 7.5 mm Operating temperature range: - 40°C to +105°C Contact resistance: <15 mOhm Insulation resistance: >1 GOhm

Screw material: Nickel-plated copper alloy Spring contact: Tin-plated copper alloy Clamp Tightening: Nickel plated copper alloy Insulating housing material: PA polyamide **Color: Green (Standard)** 

## **DIMENSIONS:**