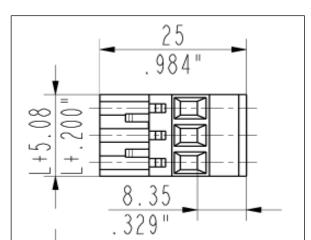

**SCOPE:** This specification applies to – CVFXX0L5 - Plug

## SPECIFICATIONS:

Number of poles: 2 – 25 Sides configuration: Left side stackable Pitch: 5.08 mm Voltage: 300V Current: 15A Wire section: 0.05 - 2.5 mm<sup>2</sup> / 30 - 12 AWG Available approvals: UL, VDE, IMQ, CSA

Screw dimensions: M3 Insertion force per pole: max. 3 N Withdrawal force per pole: min. 1,5 N Recommended tightening Torque: 0.5 Nm Stripping length: 7.5 mm Operating temperature range: - 40°C to +105°C Contact resistance: <15 mOhm Insulation resistance: >1 GOhm

Screw material: Nickel-plated copper alloy Spring contact: Tin-plated copper alloy Clamp Tightening: Nickel plated copper alloy Insulating housing material: PA polyamide **Color: Green (Standard)** 

## **DIMENSIONS:**