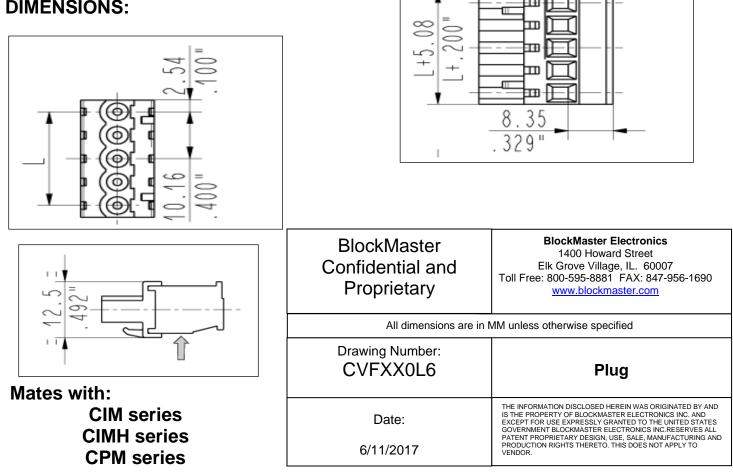

## SPECIFICATIONS:

Number of poles: 2 – 13 Sides configuration: Left side stackable Pitch: 10.16 mm Voltage: 600V Current: 15A Wire section: 0.05 - 2.5 mm<sup>2</sup> / 30 - 12 AWG Available approvals: UL, VDE, IMQ, CSA

## **DIMENSIONS:**

25

984 Ш