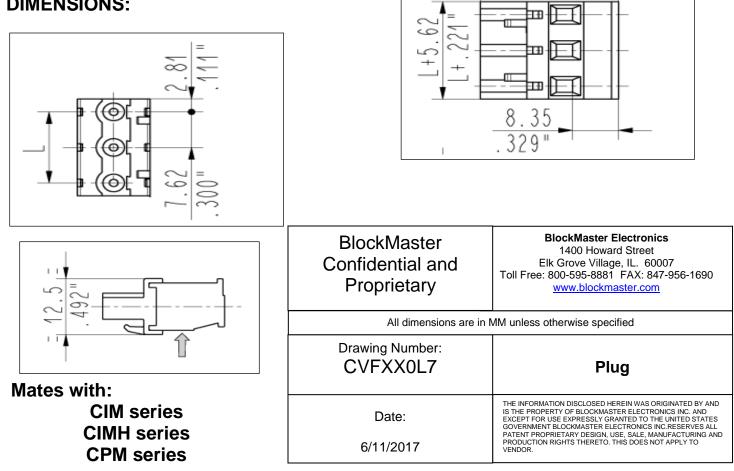

**SCOPE:** This specification applies to – CVFXX0L7 - Plug

## SPECIFICATIONS:

Number of poles: 2 – 12 Sides configuration: Left side stackable Pitch: 7.62 mm Voltage: 300V Current: 15A Wire section: 0.05 - 2.5 mm<sup>2</sup> / 30 - 12 AWG Available approvals: UL, VDE, IMQ, CSA

Screw dimensions: M3 Insertion force per pole: max. 3 N Withdrawal force per pole: min. 1,5 N Recommended tightening Torque: 0.5 Nm Stripping length: 7.5 mm Operating temperature range: - 40°C to +105°C Contact resistance: <15 mOhm Insulation resistance: >1 GOhm

Screw material: Nickel-plated copper alloy Spring contact: Tin-plated copper alloy Clamp Tightening: Nickel plated copper alloy Insulating housing material: PA polyamide **Color: Green (Standard)** 

## **DIMENSIONS:**







25

984"