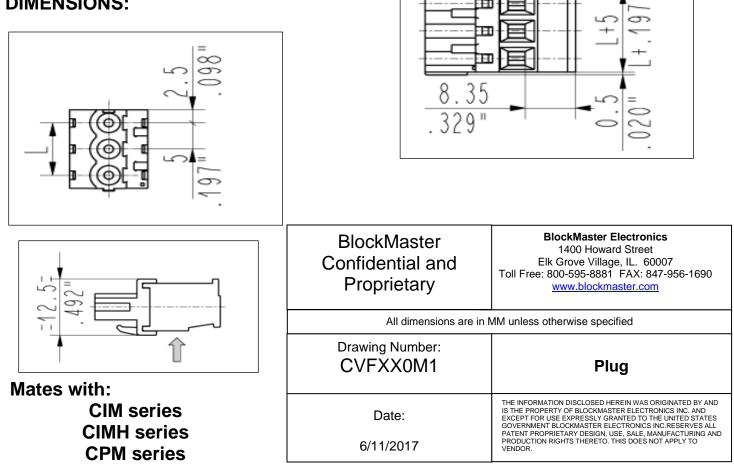

**SCOPE:** This specification applies to – CVFXX0M1 - Plug

## SPECIFICATIONS:

Number of poles: 2 – 13 Sides configuration: Right side modular Pitch: 5 mm Voltage: 300V Current: 15A Wire section: 0.05 - 2.5 mm<sup>2</sup> / 30 - 12 AWG Available approvals: UL, CSA, IMQ

Screw dimensions: M3 Insertion force per pole: max. 3 N Withdrawal force per pole: min. 1,5 N Recommended tightening Torque: 0.5 Nm Stripping length: 7.5 mm Operating temperature range: - 40°C to +105°C Contact resistance: <15 mOhm Insulation resistance: >1 GOhm

Screw material: Nickel-plated copper alloy Spring contact: Tin-plated copper alloy Clamp Tightening: Nickel plated copper alloy Insulating housing material: PA polyamide **Color: Green (Standard)** 

## **DIMENSIONS:**







25