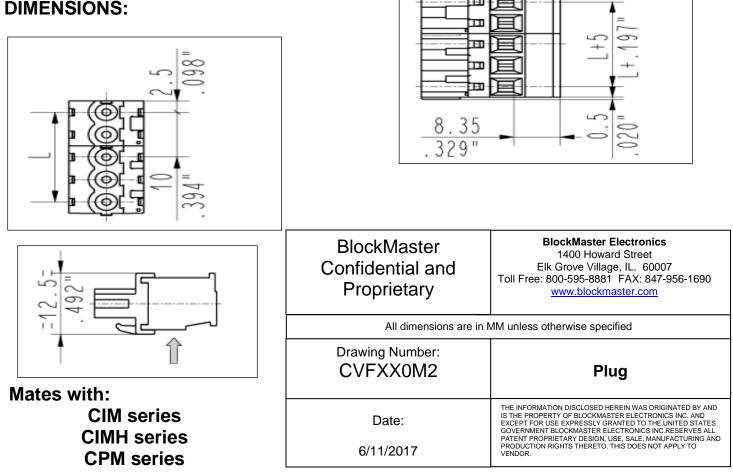

## **SCOPE:** This specification applies to – CVFXX0M2 - Plug

## SPECIFICATIONS:

Number of poles: 2 – 4 Sides configuration: Left side modular Pitch: 10.0 mm Voltage: 600V Current: 15A Wire section: 0.05 - 2.5 mm<sup>2</sup> / 30 - 12 AWG Available approvals: UL, CSA, IMQ

Screw dimensions: M3 Insertion force per pole: max. 3 N Withdrawal force per pole: min. 1,5 N Recommended tightening Torque: 0.5 Nm Stripping length: 7.5 mm Operating temperature range: - 40°C to +105°C Contact resistance: <15 mOhm Insulation resistance: >1 GOhm

Screw material: Nickel-plated copper alloy Spring contact: Tin-plated copper alloy Clamp Tightening: Nickel plated copper alloy Insulating housing material: PA polyamide **Color: Green (Standard)** 

## **DIMENSIONS:**







25

984