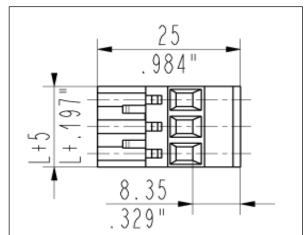

**SCOPE:** This specification applies to – CVFXX0R1 - Plug

## SPECIFICATIONS:

Number of poles: 2 – 25 Sides configuration: Right side stackable Pitch: 5 mm Voltage: 300V Current: 15A Wire section: 0.05 - 2.5 mm<sup>2</sup> / 30 - 12 AWG Available approvals: UL, VDE, IMQ, CSA

Screw dimensions: M3 Insertion force per pole: max. 3 N Withdrawal force per pole: min. 1,5 N Recommended tightening Torque: 0.5 Nm Stripping length: 7.5 mm Operating temperature range: - 40°C to +105°C Contact resistance: <15 mOhm Insulation resistance: >1 GOhm

Screw material: Nickel-plated copper alloy Spring contact: Tin-plated copper alloy Clamp Tightening: Nickel plated copper alloy Insulating housing material: PA polyamide **Color: Green (Standard)** 

## **DIMENSIONS:**