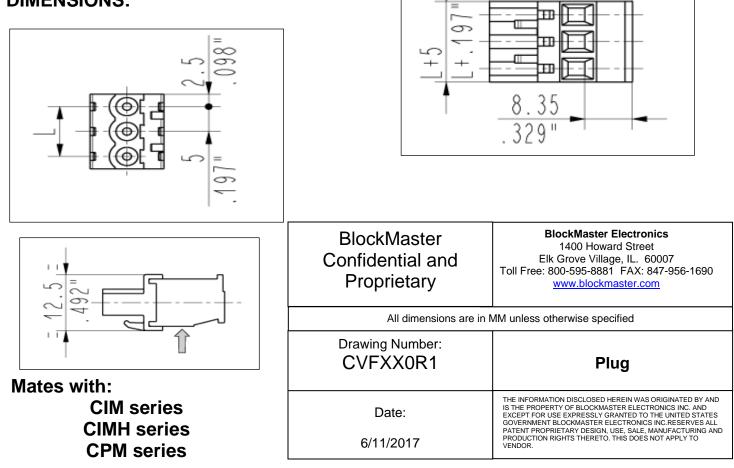

**SCOPE:** This specification applies to – CVFXX0R1 - Plug

## SPECIFICATIONS:

Number of poles: 2 – 25 Sides configuration: Right side stackable Pitch: 5 mm Voltage: 300V Current: 15A Wire section: 0.05 - 2.5 mm<sup>2</sup> / 30 - 12 AWG Available approvals: UL, VDE, IMQ, CSA

Screw dimensions: M3 Insertion force per pole: max. 3 N Withdrawal force per pole: min. 1,5 N Recommended tightening Torque: 0.5 Nm Stripping length: 7.5 mm Operating temperature range: - 40°C to +105°C Contact resistance: <15 mOhm Insulation resistance: >1 GOhm

Screw material: Nickel-plated copper alloy Spring contact: Tin-plated copper alloy Clamp Tightening: Nickel plated copper alloy Insulating housing material: PA polyamide **Color: Green (Standard)** 

## **DIMENSIONS:**