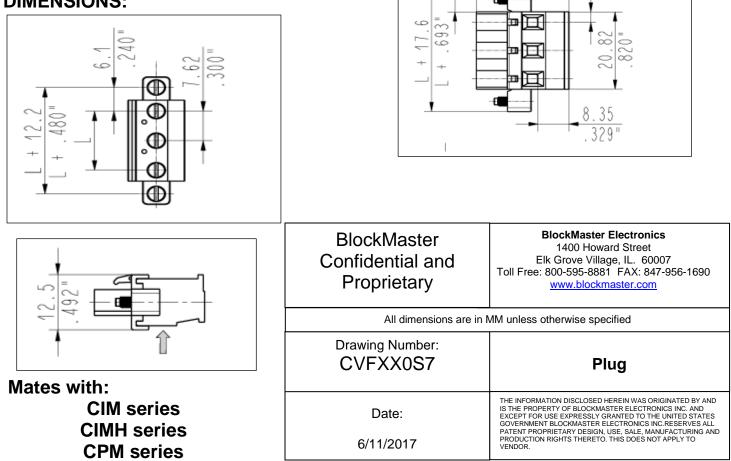

**SCOPE:** This specification applies to – CVFXX0S7 - Plug

## SPECIFICATIONS:

Number of poles: 2 – 12 Sides configuration: Left, locking screw flange Pitch: 7.62 mm Voltage: 300V Current: 15A Wire section: 0.05 - 2.5 mm<sup>2</sup> / 30 - 12 AWG Available approvals: UL, VDE, IMQ, CSA

Screw dimensions: M3 Insertion force per pole: max. 3 N Withdrawal force per pole: min. 1,5 N Recommended tightening Torque: 0.5 Nm Stripping length: 7.5 mm Operating temperature range: - 40°C to +105°C Contact resistance: <15 mOhm Insulation resistance: >1 GOhm

Screw material: Nickel-plated copper alloy Spring contact: Tin-plated copper alloy Clamp Tightening: Nickel-plated copper alloy Insulating housing material: PA polyamide **Color: Green (Standard)** 

## **DIMENSIONS:**