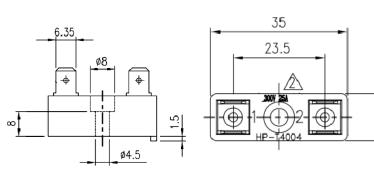

1400 Howard Street Elk Grove Village, IL 60007 Phone: (800) 595-8881

www.BLOCKMASTER.COM

## **Tab Internal Wiring Type Terminal Blocks**

BlockMaster's HP Series tab style terminal blocks are suitable for todays requirements in appliances, HVAC equipment, panels and similar products where secondary power distribution is required. Also intended for low voltage control circuit interconnections.



Available with standard 0.250" Q.C. tabs or optional 0.187" Q.C. tabs. These blocks mount with a single fastener and have a peg to prevent rotation. Terminal identification with laser marking is available. Standard configuration of these products are available for immediate delivery.







20A/250V

Tab terminal stations available with or without jumper ganging.

## HP-T4004-2 25A/300V