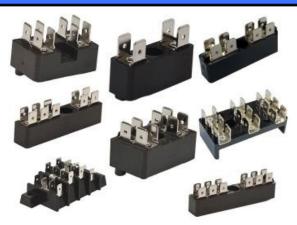

## **Tab Internal Wiring Type Terminal Blocks**

BlockMaster's HP Series tab style terminal blocks are suitable for todays requirements in appliances, HVAC equipment, panels and similar products where secondary power distribution is required. Also intended for low voltage control circuit interconnections.

Available with standard 0.250" Q.C. tabs or optional 0.187" Q.C. tabs. These blocks mount with a single fastener and have a peg to prevent rotation. Terminal identification with laser marking is available. Standard configuration of these products are available for immediate delivery.