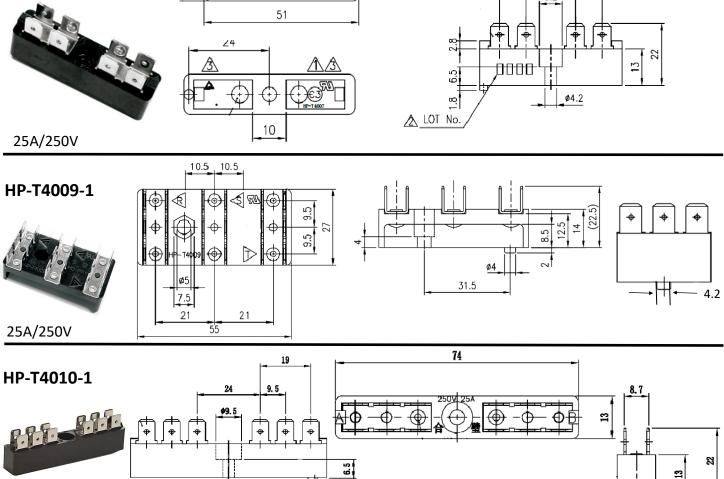

## **Tab Internal Wiring Type Terminal Blocks**

BlockMaster's HP Series tab style terminal blocks are suitable for todays requirements in appliances, HVAC equipment, panels and similar products where secondary power distribution is required. Also intended for low voltage control circuit interconnections.

Available with standard 0.250" Q.C. tabs or optional 0.187" Q.C. tabs. These blocks mount with a single fastener and have a peg to prevent rotation. Terminal identification with laser marking is available. Standard configuration of these products are available for immediate delivery.

20A/250V

Tab terminal stations available with or without jumper ganging.

## HP-T4004-2 25A/300V