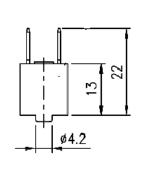

1400 Howard Street Elk Grove Village, IL 60007 Phone: (800) 595-8881

www.BLOCKMASTER.COM

## **Tab Internal Wiring Type Terminal Blocks**

BlockMaster's HP Series tab style terminal blocks are suitable for todays requirements in appliances, HVAC equipment, panels and similar products where secondary power distribution is required. Also intended for low voltage control circuit interconnections.



Available with standard 0.250" Q.C. tabs or optional 0.187" Q.C. tabs. These blocks mount with a single fastener and have a peg to prevent rotation. Terminal identification with laser marking is available. Standard configuration of these products are available for immediate delivery.







20A/250V

Tab terminal stations available with or without jumper ganging.

## HP-T4004-2 25A/300V