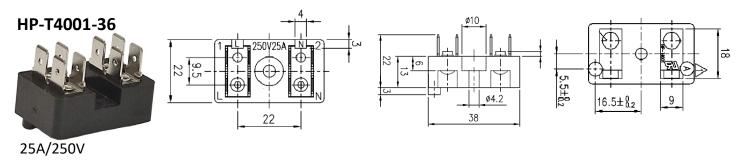

1400 Howard Street Elk Grove Village, IL 60007 Phone: (800) 595-8881

www.BLOCKMASTER.COM

## **Tab Internal Wiring Type Terminal Blocks**

BlockMaster's HP Series tab style terminal blocks are suitable for todays requirements in appliances, HVAC equipment, panels and similar products where secondary power distribution is required. Also intended for low voltage control circuit interconnections.



Available with standard 0.250" Q.C. tabs or optional 0.187" Q.C. tabs. These blocks mount with a single fastener and have a peg to prevent rotation. Terminal identification with laser marking is available. Standard configuration of these products are available for immediate delivery.







20A/250V

Tab terminal stations available with or without jumper ganging.

## HP-T4004-2 25A/300V