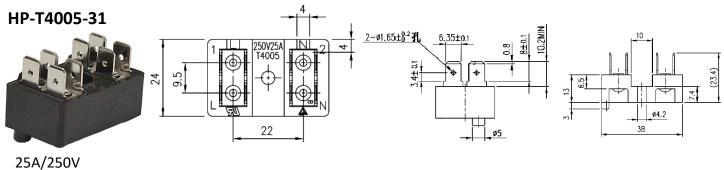

1400 Howard Street Elk Grove Village, IL 60007 Phone: (800) 595-8881

www.BLOCKMASTER.COM

## **Tab Internal Wiring Type Terminal Blocks**

BlockMaster's HP Series tab style terminal blocks are suitable for todays requirements in appliances, HVAC equipment, panels and similar products where secondary power distribution is required. Also intended for low voltage control circuit interconnections.



Available with standard 0.250" Q.C. tabs or optional 0.187" Q.C. tabs. These blocks mount with a single fastener and have a peg to prevent rotation. Terminal identification with laser marking is available. Standard configuration of these products are available for immediate delivery.







20A/250V

Tab terminal stations available with or without jumper ganging.

## HP-T4004-2 25A/300V