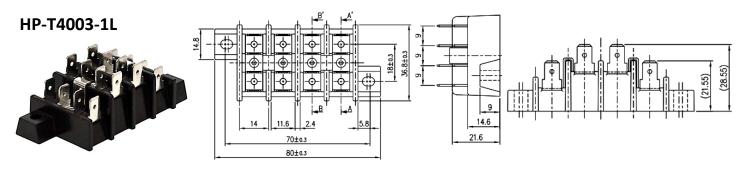

1400 Howard Street Elk Grove Village, IL 60007 Phone: (800) 595-8881

www.BLOCKMASTER.COM

## **Tab Internal Wiring Type Terminal Blocks**

BlockMaster's HP Series tab style terminal blocks are suitable for todays requirements in appliances, HVAC equipment, panels and similar products where secondary power distribution is required. Also intended for low voltage control circuit interconnections.



Available with standard 0.250" Q.C. tabs or optional 0.187" Q.C. tabs. These blocks mount with a single fastener and have a peg to prevent rotation. Terminal identification with laser marking is available. Standard configuration of these products are available for immediate delivery.







20A/250V

Tab terminal stations available with or without jumper ganging.

## HP-T4004-2 25A/300V