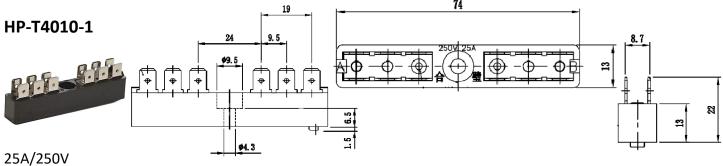

## **Tab Internal Wiring Type Terminal Blocks**

BlockMaster's HP Series tab style terminal blocks are suitable for todays requirements in appliances, HVAC equipment, panels and similar products where secondary power distribution is required. Also intended for low voltage control circuit interconnections.

Available with standard 0.250" Q.C. tabs or optional 0.187" Q.C. tabs. These blocks mount with a single fastener and have a peg to prevent rotation. Terminal identification with laser marking is available. Standard configuration of these products are available for immediate delivery.

20A/250V

Tab terminal stations available with or without jumper ganging.