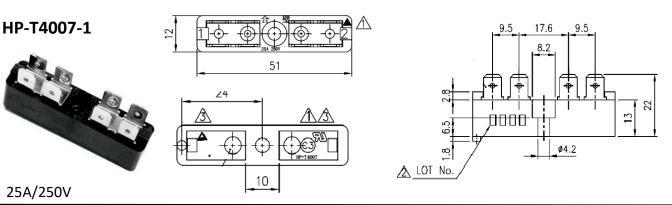

1400 Howard Street Elk Grove Village, IL 60007 Phone: (800) 595-8881

www.BLOCKMASTER.COM

## **Tab Internal Wiring Type Terminal Blocks**

BlockMaster's HP Series tab style terminal blocks are suitable for todays requirements in appliances, HVAC equipment, panels and similar products where secondary power distribution is required. Also intended for low voltage control circuit interconnections.



Available with standard 0.250" Q.C. tabs or optional 0.187" Q.C. tabs. These blocks mount with a single fastener and have a peg to prevent rotation. Terminal identification with laser marking is available. Standard configuration of these products are available for immediate delivery.







20A/250V

Tab terminal stations available with or without jumper ganging.

## HP-T4004-2 25A/300V