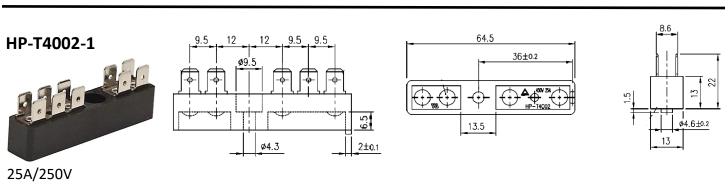

1400 Howard Street Elk Grove Village, IL 60007 Phone: (800) 595-8881

www.BLOCKMASTER.COM

## **Tab Internal Wiring Type Terminal Blocks**

BlockMaster's HP Series tab style terminal blocks are suitable for todays requirements in appliances, HVAC equipment, panels and similar products where secondary power distribution is required. Also intended for low voltage control circuit interconnections.



Available with standard 0.250" Q.C. tabs or optional 0.187" Q.C. tabs. These blocks mount with a single fastener and have a peg to prevent rotation. Terminal identification with laser marking is available. Standard configuration of these products are available for immediate delivery.







20A/250V

Tab terminal stations available with or without jumper ganging.

## HP-T4004-2 25A/300V