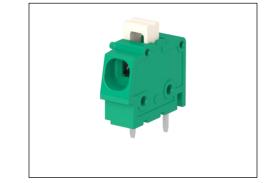

## **SCOPE:** This specification applies to – MCM010M5 – Terminal Block

Screw material: Nickel and tin on copper alloy Terminal contact: Stainless steel Insulating housing material: PA polyamide Color: Green (Standard)