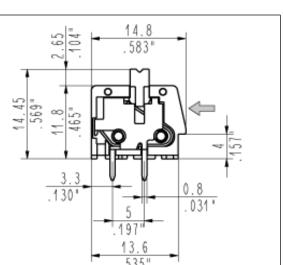

## DIMENSIONS:

| .130"<br>5<br>.197"<br>13.6<br>.535"                |                                                                                                                                                                                                                                                                                                                                                           |
|-----------------------------------------------------|-----------------------------------------------------------------------------------------------------------------------------------------------------------------------------------------------------------------------------------------------------------------------------------------------------------------------------------------------------------|
| BlockMaster<br>Confidential and<br>Proprietary      | BlockMaster Electronics<br>1400 Howard Street<br>Elk Grove Village, IL. 60007<br>Toll Free: 800-595-8881 FAX: 847-956-1690<br>www.blockmaster.com                                                                                                                                                                                                         |
| All dimensions are in MM unless otherwise specified |                                                                                                                                                                                                                                                                                                                                                           |
| Drawing Number:<br>MCM010M5                         | Terminal Block                                                                                                                                                                                                                                                                                                                                            |
| Date:<br>6/11/2017                                  | THE INFORMATION DISCLOSED HEREIN WAS ORIGINATED BY AND<br>IS THE PROPERTY OF BLOCKMASTER ELECTRONICS INC. AND<br>EXCEPT FOR USE EXPRESSLY GRANTED TO THE UNITED STATES<br>GOVERNMENT BLOCKMASTER ELECTRONICS INC. RESERVES ALL<br>PATENT PROPRIETARY DESIGN, USE, SALE, MANUFACTURING AND<br>PRODUCTION RIGHTS THERETO. THIS DOES NOT APPLY TO<br>VENDOR. |
|                                                     |                                                                                                                                                                                                                                                                                                                                                           |