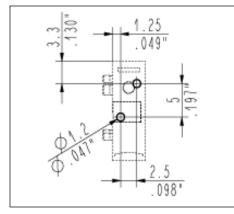

## DIMENSIONS:

| .130"<br>5<br>.197"<br>13.6<br>.535"                |                                                                                                                                                                                                                                                                                                                                                           |
|-----------------------------------------------------|-----------------------------------------------------------------------------------------------------------------------------------------------------------------------------------------------------------------------------------------------------------------------------------------------------------------------------------------------------------|
| BlockMaster<br>Confidential and<br>Proprietary      | BlockMaster Electronics<br>1400 Howard Street<br>Elk Grove Village, IL. 60007<br>Toll Free: 800-595-8881 FAX: 847-956-1690<br>www.blockmaster.com                                                                                                                                                                                                         |
| All dimensions are in MM unless otherwise specified |                                                                                                                                                                                                                                                                                                                                                           |
| Drawing Number:<br>MCM010M5                         | Terminal Block                                                                                                                                                                                                                                                                                                                                            |
| Date:<br>6/11/2017                                  | THE INFORMATION DISCLOSED HEREIN WAS ORIGINATED BY AND<br>IS THE PROPERTY OF BLOCKMASTER ELECTRONICS INC. AND<br>EXCEPT FOR USE EXPRESSLY GRANTED TO THE UNITED STATES<br>GOVERNMENT BLOCKMASTER ELECTRONICS INC. RESERVES ALL<br>PATENT PROPRIETARY DESIGN, USE, SALE, MANUFACTURING AND<br>PRODUCTION RIGHTS THERETO. THIS DOES NOT APPLY TO<br>VENDOR. |
|                                                     |                                                                                                                                                                                                                                                                                                                                                           |