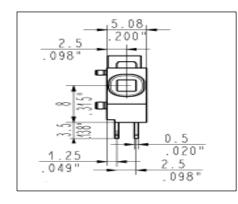

## DIMENSIONS:

| .130"<br>5<br>.197"<br>13.6<br>.535"                |                                                                                                                                                                                                                                                                                                                                                           |
|-----------------------------------------------------|-----------------------------------------------------------------------------------------------------------------------------------------------------------------------------------------------------------------------------------------------------------------------------------------------------------------------------------------------------------|
| BlockMaster<br>Confidential and<br>Proprietary      | BlockMaster Electronics<br>1400 Howard Street<br>Elk Grove Village, IL. 60007<br>Toll Free: 800-595-8881 FAX: 847-956-1690<br>www.blockmaster.com                                                                                                                                                                                                         |
| All dimensions are in MM unless otherwise specified |                                                                                                                                                                                                                                                                                                                                                           |
| Drawing Number:<br>MCM010M5                         | Terminal Block                                                                                                                                                                                                                                                                                                                                            |
| Date:<br>6/11/2017                                  | THE INFORMATION DISCLOSED HEREIN WAS ORIGINATED BY AND<br>IS THE PROPERTY OF BLOCKMASTER ELECTRONICS INC. AND<br>EXCEPT FOR USE EXPRESSLY GRANTED TO THE UNITED STATES<br>GOVERNMENT BLOCKMASTER ELECTRONICS INC. RESERVES ALL<br>PATENT PROPRIETARY DESIGN, USE, SALE, MANUFACTURING AND<br>PRODUCTION RIGHTS THERETO. THIS DOES NOT APPLY TO<br>VENDOR. |
|                                                     |                                                                                                                                                                                                                                                                                                                                                           |