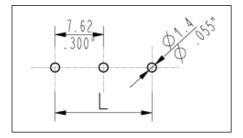

## **DIMENSIONS:**

## **SPECIFICATIONS:**

Number of poles: 2 – 3

Sides configuration: 270° Modular

Pitch: 7.62 mm Voltage: 300 V Current: 17.5 A

Wire section: 0.05 - 1.5 mm<sup>2</sup> / 30 - 12 AWG Available approvals: UL, VDE, IMQ, CSA

Screw dimensions: M3 Stripping length: 6.5 mm

Operating temperature range: -40°C to + 105°C

Contact resistance: <15 mOhm Insulation resistance: >1 GOhm

Screw material: Nickel-plated copper alloy Terminal contact: Nickel and tin on copper alloy Clamp tightening: Nickel-plated copper alloy Insulating housing material: PA polyamide