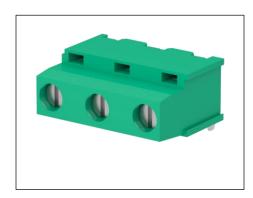

**SCOPE:** This specification applies to – MSMXX057 – Terminal Block

Color: Green (Standard)