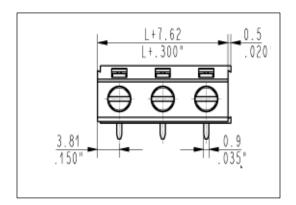

## **DIMENSIONS:**

## **SPECIFICATIONS:**

Number of poles: 2 – 3

Sides configuration: 270° Modular

Pitch: 7.62 mm Voltage: 300 V Current: 17.5 A

Wire section: 0.05 - 1.5 mm<sup>2</sup> / 30 - 12 AWG Available approvals: UL, VDE, IMQ, CSA

Screw dimensions: M3 Stripping length: 6.5 mm

Operating temperature range: -40°C to + 105°C

Contact resistance: <15 mOhm Insulation resistance: >1 GOhm

Screw material: Nickel-plated copper alloy Terminal contact: Nickel and tin on copper alloy Clamp tightening: Nickel-plated copper alloy Insulating housing material: PA polyamide