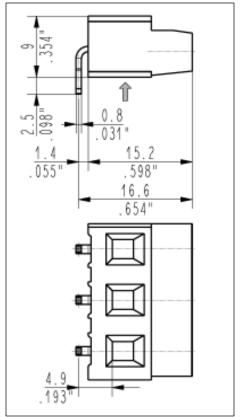

## **DIMENSIONS:**

## **SPECIFICATIONS:**

Number of poles: 2 – 3

Sides configuration: 270° Modular

Pitch: 7.62 mm Voltage: 300 V Current: 17.5 A

Wire section: 0.05 - 1.5 mm<sup>2</sup> / 30 - 12 AWG Available approvals: UL, VDE, IMQ, CSA

Screw dimensions: M3 Stripping length: 6.5 mm

Operating temperature range: -40°C to + 105°C

Contact resistance: <15 mOhm Insulation resistance: >1 GOhm

Screw material: Nickel-plated copper alloy Terminal contact: Nickel and tin on copper alloy Clamp tightening: Nickel-plated copper alloy Insulating housing material: PA polyamide