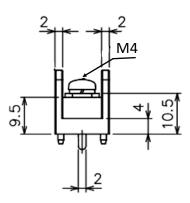

AC 3,000V/1 Min.

Screw:

Brass / Nickel Plate

M4 x 8L

Screw Torque: 10.6 - 12.4 Lb.In. Wire Range: 24-8 AWG, with Properly Crimp on Terminals

1.5

M4/M5

1400 Howard Street Phone: (847) 956-1680 Elk Grove Village, IL 60007 Fax: (847) 956-1690