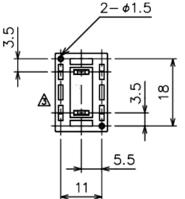

Steel / Nickel Plate

M4 x 8L

Screw Torque: 10.6 - 12.4 Lb.In.

Wire Range: 24-6 AWG, with

**Properly Crimp on Terminals** 

7.5