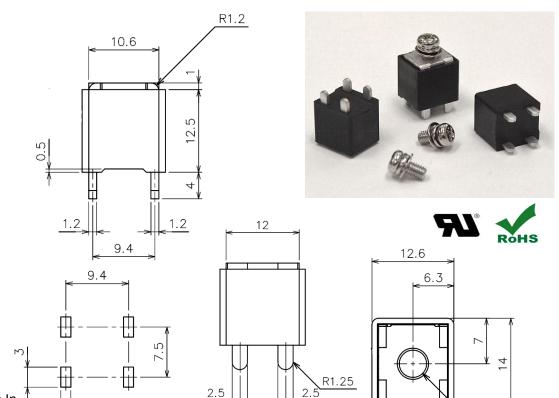

# OT-017F-M4

### **PCB Terminal Block**

#### **Electrical**

**Rated Voltage:** 

1000V

**Rated Current:** 

60A

**Operating Temperature:** 

-40°C to +80°C

### **Materials**

Housing:

PA66 (94V-0)

**Terminals:** 

Brass / Tin Plated

Withstanding Voltage:

AC 3,000V/1 Min.

Screw:

Steel / Nickel Plate

M4 x 8L

Screw Torque: 10.6 - 12.4 Lb.In.

Wire Range: 24-6 AWG, with

**Properly Crimp on Terminals** 

7.5