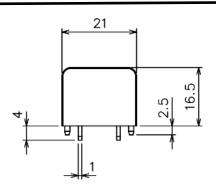

# OP-930-P35

### **PCB Terminal Block**

### **Electrical**

**Rated Voltage:** 

1000V

**Rated Current:** 

40A

## **Operating Temperature:**

-40°C to +90°C

**Materials** 

Housing:

PBT (94V-0)

**Terminals:** 

Brass / Tin Plated

Withstanding Voltage:

AC 3,000V/1 Min.

Screw:

Brass / Nickel Plate

M4 x 8L

Screw Torque: 10.6 - 12.4 Lb.In. Wire Range: 24-8 AWG, with Properly Crimp on Terminals

1.5

M4/M5

1400 Howard Street Phone: (847) 956-1680 Elk Grove Village, IL 60007 Fax: (847) 956-1690