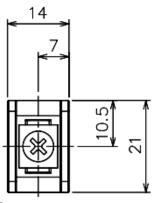

# OP-930-P35

### **PCB Terminal Block**

### **Electrical**

**Rated Voltage:** 

1000V

**Rated Current:** 

40A

## **Operating Temperature:**

-40°C to +90°C

**Materials** 

Housing:

PBT (94V-0)

**Terminals:** 

Brass / Tin Plated

Withstanding Voltage:

AC 3,000V/1 Min.

Screw:

Brass / Nickel Plate

M4 x 8L

Screw Torque: 10.6 - 12.4 Lb.In. Wire Range: 24-8 AWG, with Properly Crimp on Terminals

1.5

M4/M5

1400 Howard Street Phone: (847) 956-1680 Elk Grove Village, IL 60007 Fax: (847) 956-1690